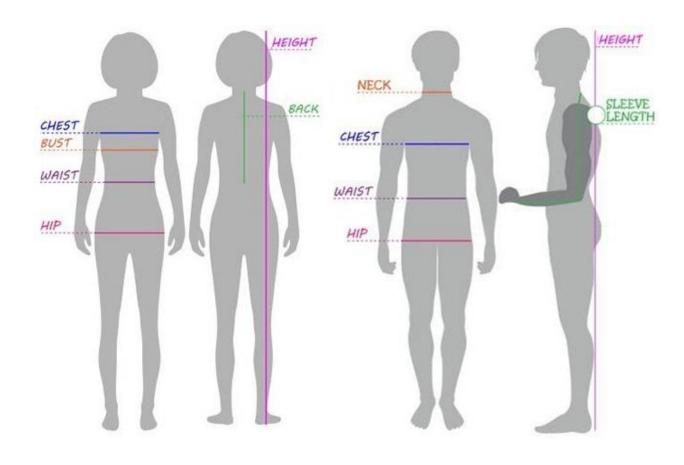

#### THANK YOU FOR YOUR SUPPORT!

| Rust |  |  |  |
|------|--|--|--|
|      |  |  |  |

Waist \_\_\_\_\_

Hip \_\_\_\_\_

Height \_\_\_\_\_

Sleeve Length \_\_\_\_\_

Neck/Nape \_\_\_\_\_

Nape to Floor\_\_\_\_\_