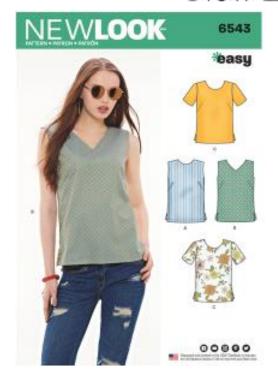

Peter dis Acute of the boulder of th

Available online.

#### Option A Only!



16" H x 11" W x 5" D (41cm x 28cm x 13cm)

#### Level B Skills

- · Use interfacing
- · Sewing curved seams
- · Making and constructing darts
- Handling enclosed seam bulk
  - Grading, notching, clipping, understitching
- · Applying waistband
- Applying a zipper and hook and eyes
- · Simple hand stitched hem
- · Apply a simple facing

#### Level B Project Ideas

- Clothing:
  - Skirt, shorts, or pants with zipper and waistband;
     simple top with zipper and facings
- Non-clothing:
  - Zippered tote bag, purse, gym bag, accessory case, or binder cover
- · Practice/Service project:
  - Book cover, eyeglass case, cellphone case, doll clothes, pot holders, bean bag chair



## New Look 6543

Available online.



6543 FRONT AND BACK VIEWS



## McCalls 6361

Available online & Joann's.





## McCalls 7111

Available online



## New Look 6549

Available online. B Group can sew any parts of the outfit. Shirt has zipper.





Available online.

## Simplicity 1559





## McCall's 6972

Available online & Joann's.





## McCall's 7207

#### Available online.





16" H ± 11" W ± 5" D (41cm ± 28cm × 13cm)



16" H x 11" W x 5" D (41cm x 28on x 13on)



16" H ± 11" W ± 5" D (41cm ± 28cm × 13cm)



16" H = 11" W = 5" D (41cm × 28cm × 15cm)

#### Level C Skills



- · Basics of how to fit a pattern
- · Sleeves- raglan, kimono, or shirt style
- Collar- no notched lapels
- Applying Buttons and Buttonholes
- Zipper
- Topstitching
- Simple trim
- · Constructing and applying a simple lining
- · Plaid, stri