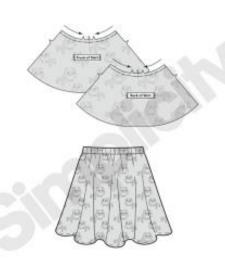

s

Seam Ripper

Measuring Tape

Seam Gauge

Pins and Pin Cushion

Hand Needles

Needles

Ponytail Holders

Pencil







#### Level A Skills



- · Fabric purchasing and preparation
- · Basic pressing
- How to use pattern envelope and follow pattern directions
- Recognize and identify fabric characteristics
  - Selvage, raw edge, grainline
- · Simple sewing skills
  - Straight stitching, seam finishes, machine hem
- · Apply an elastic casing

## Level A Project Ideas

- Clothing:
  - Shorts, skirt, or pants with casing
- Non-Clothing:
  - Drawstring purse or tote bag, sewing toolkit, laundry bag
- · Practice/Service Project:
  - Rectangular placemat, hair accessory, tissue case, travel kit, pillow case

**Available Online** 

## Simplicity 2290





## Simplicity 8673

Available online





Pattern available at office.

## **Pillowcase**



#### Materials needed:

3/4 yd by width of fabric (WOF) for body of pillowcase 1/3 yd by WOF for cuff 1/8 yd by WOF for accent band

#### Level A+ Skills



- · Fabric purchasing and preparation
- Basic pressing
- How to use pattern envelope and follow pattern directions
- · Recognize and identify fabric characteristics
  - Selvage, raw edge, grainline
- Simple sewing skills
  - Straight stitching, seam finishes, machine hem
- Apply an elastic casing

## Level A+ Project Ideas



- Clothing:
  - Dress or Jumper
  - Shorts, skirt, or pants with casing
- · Non-Clothing:
  - Drawstring purse or tote bag, sewing toolkit, laundry bag
- · Practice/Service Project:
  - Rectangular placemat, hair accessory, tissue case, travel kit, pillow case