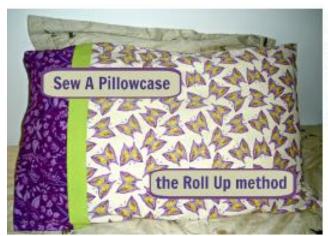

## **Pillowcase**

#### Materials needed:

3/4 yd by width of fabric (WOF) for body of pillowcase 1/3 yd by WOF for cuff 1/8 yd by WOF for accent band