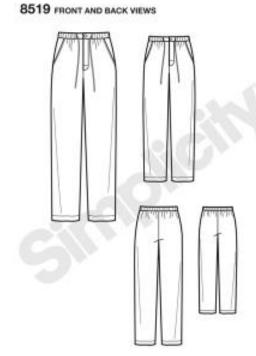

llow pattern directions
- · Recognize and identify fabric characteristics
  - Selvage, raw edge, grainline
- Simple sewing skills
  - Straight stitching, seam finishes, machine hem
- Apply an elastic casing

## Level A+ Project Ideas



- Clothing:
  - Dress or Jumper
  - Shorts, skirt, or pants with casing
- · Non-Clothing:
  - Drawstring purse or tote bag, sewing toolkit, laundry bag
- · Practice/Service Project:
  - Rectangular placemat, hair accessory, tissue case, travel kit, pillow case

#### Simplicity 8674

Available online





## New Look 6549

Available online, A+ group only sews skirt or pants.





Available online & Joann's

## Simplicity 1786





1786 FRONT AND BACK VIEWS

## Simplicity 8518

Available online & Joann's





Available online & Joann's

## Simplicity 8519





## McCalls 7207

Petterns designed for the beginner tany to know trainscript a unit sugar.

Peter dis Acute of the boulder provide the provide rate.

Peter dis Acute of the boulder provide.

Peter dis Acute of the boulder of the boulder provide.

Peter dis Acute of the boulder of th

Available online.

#### Option A Only!



16" H x 11" W x 5" D (41cm x 28cm x 13cm)

#### Level B Skills

- · Use interfacing
- · Sewing curved seams
- · Making and constructing darts
- Handling enclosed seam bulk
  - Grading, notching, clipping, understitching
- · Applying waistband
- Applying a zipper and hook and eyes
- · Simple hand stitched hem
- · Apply a simple facing

#### Level B Project Ideas

- Clothing:
  - Skirt, shorts, or pants with zipper and waistband;
     simple top with zipper and facings