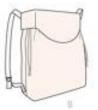

#### Option A Only!

16" H x 11" W x 5" D (41cm x 28cm x 13cm)

#### Sew item with buttons and buttonholes

- Clothing:
  - Shirt, simple jacket, dress, bathrobe, vest with facing or lining, cape with hood or collar
- · Non-Clothing:
  - Backpack with lining and applied trim, pillow cover, bucket organizer, appliqued wall hanging
- Practice/Service Project:
  - Serger constructed hanger hideaway, doll clothes, gift bags, simple curtains, sling or flapper purse