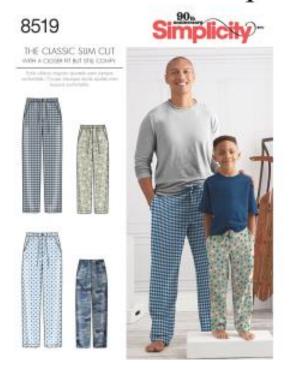

follow pattern directions
- · Recognize and identify fabric characteristics
  - Selvage, raw edge, grainline
- Simple sewing skills
  - Straight stitching, seam finishes, machine hem
- Apply an elastic casing

## Level A+ Project Ideas



- Clothing:
  - Dress or Jumper
  - Shorts, skirt, or pants with casing
- · Non-Clothing:
  - Drawstring purse or tote bag, sewing toolkit, laundry bag
- · Practice/Service Project:
  - Rectangular placemat, hair accessory, tissue case, travel kit, pillow case

#### Simplicity 8674

Available online





## New Look 6549

Available online, A+ group only sews skirt or pants.





Available online & Joann's

## Simplicity 1786





1786 FRONT AND BACK VIEWS

## Simplicity 8518

Available online & Joann's





Available online & Joann's

## Simplicity 8519





## McCalls 7207

Petterns designed for the beginner tany to know trainscript a unit sugar.

Peter dis Acute of the boulder provide the provide rate.

Peter dis Acute of the boulder provide.

Peter dis Acute of the boulder of the boulder provide.

Peter dis Acute of the boulder of th

Available online.

#### Option A Only!



16" H x 11" W x 5" D (41cm x 28cm x 13cm)

#### Level B Skills

- · Use interfacing
- · Sewing curved seams
- · Making and constructing darts
- Handling enclosed seam bulk
  - Grading, notching, clipping, understitching
- · Applying waistband
- Applying a zipper and hook and eyes
- · Simple hand stitched hem
- · Apply a simple facing

#### Level B Project Ideas

- Clothing:
  - Skirt, shorts, or pants with zipper and waistband;
     simple top with zipper and facin