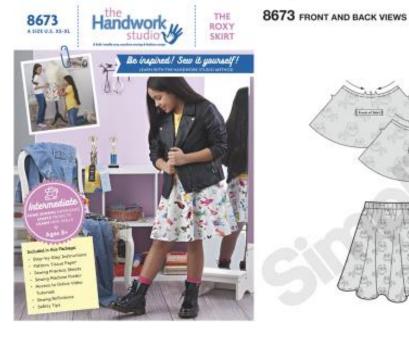

ers

Seam Ripper

Measuring Tape

Seam Gauge

Pins and Pin Cushion

Hand Needles

Needles

Ponytail Holders

Pencil







#### Level A Skills



- · Fabric purchasing and preparation
- · Basic pressing
- How to use pattern envelope and follow pattern directions
- Recognize and identify fabric characteristics
  - Selvage, raw edge, grainline
- · Simple sewing skills
  - Straight stitching, seam finishes, machine hem
- · Apply an elastic casing

## Level A Project Ideas

- Clothing:
  - Shorts, skirt, or pants with casing
- Non-Clothing:
  - Drawstring purse or tote bag, sewing toolkit, laundry bag
- · Practice/Service Project:
  - Rectangular placemat, hair accessory, tissue case, travel kit, pillow case

**Available Online** 

## Simplicity 2290





## Simplicity 8673

Available online





Pattern available at office.

## **Pillowcase**



#### Materials needed:

3/4 yd by width of fabric (WOF) for body of pillowcase 1/3 yd by WOF for cuff 1/8 yd by WOF for accent band

#### Level A+ Skills



- · Fabric purchasing and preparation
- Basic pressing
- How to use pattern envelope and follow pattern directions
- · Recognize and identify fabric characteristics
  - Selvage, raw edge, grainline
- Simple sewing skills
  - Straight stitching, seam finishes, machine hem
- Apply an elastic casing

## Level A+ Project Ideas



- Clothing:
  - Dress or Jumper
  - Shorts, skirt, or pants with casing
- · Non-Clothing:
  - Drawstring purse or tote bag, sewing toolkit, laundry bag
- · Practice/Service Project:
  - Rectangular placemat, hair accessory, tissue case, travel kit, pillow case