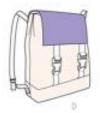

#### Option A Only!

16" H x 11" W x 5" D (41cm x 28cm x 13cm)

#### Sew item with buttons and buttonholes

- Clothing:
  - Shirt, simple jacket, dress, bathrobe, vest with facing or lining, cape with hood or collar
- · Non-Clothing:
  - Backpack with lining and applied trim, pillow cover, bucket organizer, appliqued wall hanging
- Practice/Service Project:
  - Serger constructed hanger hideaway, doll clothes, gift bags, simple curtains, sling or flapper purse