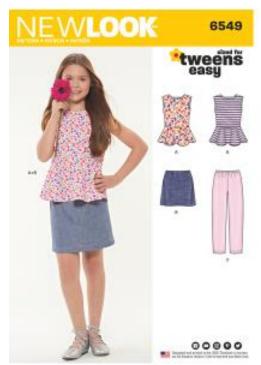

## New Look 6549

Available online, A+ group only sews skirt or pants.

Available online & Joann's

## New Look 6549

Available online. B Group can sew any parts of the outfit. Shirt has zipper.

Available online.