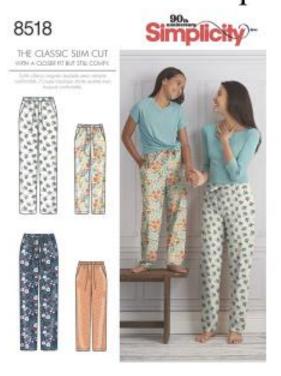

- Basic pressing
- How to use pattern envelope and follow pattern directions
- · Recognize and identify fabric characteristics
  - Selvage, raw edge, grainline
- Simple sewing skills
  - Straight stitching, seam finishes, machine hem
- Apply an elastic casing

## Level A+ Project Ideas



- Clothing:
  - Dress or Jumper
  - Shorts, skirt, or pants with casing
- · Non-Clothing:
  - Drawstring purse or tote bag, sewing toolkit, laundry bag
- · Practice/Service Project:
  - Rectangular placemat, hair accessory, tissue case, travel kit, pillow case

#### Simplicity 8674

Available online





## New Look 6549

Available online, A+ group only sews skirt or pants.





Available online & Joann's

## Simplicity 1786





1786 FRONT AND BACK VIEWS

## Simplicity 8518

Available online & Joann's





Available online & Joann's

## Simplicity 8519





## McCalls 7207

Petterns designed for the beginner tany to know trainscript a unit sugar.

Peter dis Acute of the boulder provide the provide rate.

Peter dis Acute of the boulder provide.

Peter dis Acute of the boulder of the boulder provide.

Peter dis Acute of the boulder of th

Available online.

#### Option A Only!



16" H x 11" W x 5" D (41cm x 28cm x 13cm)

#### Level B Skills

- · Use interfacing
- · Sewing curved seams
- · Making and constructing darts
- Handling enclosed seam bulk
  - Grading, notching, clipping, understitching
- · Applying waistband
- Applying a zipper and hook and eyes
- · Simple hand stitched hem
- · Apply a simple facing

#### Level B Project Ideas

- Clothing:
  - Skirt, shorts, or pants with zipper