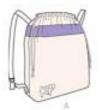

#### Option A Only!

16" H x 11" W x 5" D (41cm x 28cm x 13cm)

#### Sew item with buttons and buttonholes

- Clothing:
  - Shirt, simple jacket, dress, bathrobe, vest with facing or lining, cape with hood or collar
- · Non-Clothing:
  - Backpack with lining and applied trim, pillow cover, bucket organizer, appliqued wall hanging
- Practice/Service Project:
  - Serger constructed hanger hideaway, doll clothes, gift bags, simple curtains, sling or flapper purse