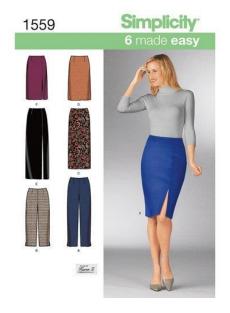

Grading, notching, clipping, understitching
- · Applying waistband
- Applying a zipper and hook and eyes
- · Simple hand stitched hem
- · Apply a simple facing

#### Level B Project Ideas

- Clothing:
  - Skirt, shorts, or pants with zipper and waistband;
     simple top with zipper and facings
- Non-clothing:
  - Zippered tote bag, purse, gym bag, accessory case, or binder cover
- · Practice/Service project:
  - Book cover, eyeglass case, cellphone case, doll clothes, pot holders, bean bag chair



## New Look 6543

Available online.



6543 FRONT AND BACK VIEWS



## McCalls 6361

Available online & Joann's.





## McCalls 7111

Available online



## New Look 6549

Available online. B Group can sew any parts of the outfit. Shirt has zipper.





Available online.

## Simplicity 1559





## McCall's 6972

Available online & Joann's.





## McCall's 7207

#### Available online.





16" H ± 11" W ± 5" D (41cm ± 28cm × 13cm)



16" H x 11" W x 5" D (41cm x 28on x 13on)



16" H ± 11" W ± 5" D (41cm ± 28cm × 13cm)



16" H = 11" W = 5" D (41cm × 28cm × 15cm)

#### Level C Skills



- · Basics of how to fit a pattern
- · Sleeves- raglan, kimono, or shirt style
- Collar- no notched lapels
- Applying Buttons and Buttonholes
- Zipper
- Topstitching
- Simple trim
- · Constructing and applying a simple lining
- · Plaid, stripe, or a design fabric

## Level C Project Ideas 200



#### Sew item with buttons and buttonholes

- Clothing:
  - Shirt, simple jacket, dress, bathrobe, vest with facing or lining, cape with hood or collar
- · Non-Clothing:
  - Backpack with lining and ap