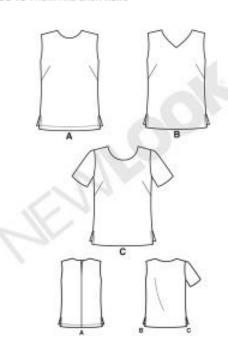

der of th

Available online.

#### Option A Only!



16" H x 11" W x 5" D (41cm x 28cm x 13cm)

#### Level B Skills

- · Use interfacing
- · Sewing curved seams
- · Making and constructing darts
- Handling enclosed seam bulk
  - Grading, notching, clipping, understitching
- · Applying waistband
- Applying a zipper and hook and eyes
- · Simple hand stitched hem
- · Apply a simple facing

#### Level B Project Ideas

- Clothing:
  - Skirt, shorts, or pants with zipper and waistband;
     simple top with zipper and facings
- Non-clothing:
  - Zippered tote bag, purse, gym bag, accessory case, or binder cover
- · Practice/Service project:
  - Book cover, eyeglass case, cellphone case, doll clothes, pot holders, bean bag chair



## New Look 6543

Available online.



6543 FRONT AND BACK VIEWS



## McCalls 6361

Available online & Joann's.





## McCalls 7111

Available online



## New Look 6549

Available online. B Group can sew any parts of the outfit. Shirt has zipper.





Available online.

## Simplicity 1559





## McCall's 6972

Available online & Joann's.





## McCall's 7207

#### Available online.





16" H ± 11" W ± 5" D (41cm ± 28cm × 13cm)



16" H x 11" W x 5" D (41cm x 28on x 13on)



16" H ± 11" W ± 5" D (41cm ± 28cm × 13cm)



16" H = 11" W = 5" D (41cm × 28cm × 15cm)

#### Level C Skills



- · Basics of how to fit a pattern
- · Sleeves- raglan, kimono, or shirt style
- Collar- no notched lapels
- Applying Buttons and Buttonholes
- Zipper
- Topstitching
- Simple trim
- · Constructing and applying a simple lining
- · Plaid, stripe, or a design fabric

## Le