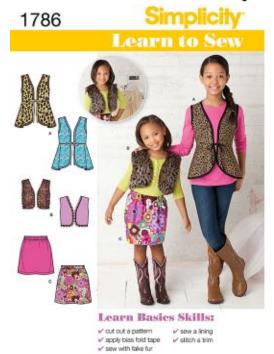

for accent band

#### Level A+ Skills



- · Fabric purchasing and preparation
- Basic pressing
- How to use pattern envelope and follow pattern directions
- · Recognize and identify fabric characteristics
  - Selvage, raw edge, grainline
- Simple sewing skills
  - Straight stitching, seam finishes, machine hem
- Apply an elastic casing

## Level A+ Project Ideas



- Clothing:
  - Dress or Jumper
  - Shorts, skirt, or pants with casing
- · Non-Clothing:
  - Drawstring purse or tote bag, sewing toolkit, laundry bag
- · Practice/Service Project:
  - Rectangular placemat, hair accessory, tissue case, travel kit, pillow case

#### Simplicity 8674

Available online





## New Look 6549

Available online, A+ group only sews skirt or pants.





Available online & Joann's

## Simplicity 1786





1786 FRONT AND BACK VIEWS

## Simplicity 8518

Available online & Joann's





Available online & Joann's

## Simplicity 8519





## McCalls 7207

Petterns designed for the beginner tany to know trainscript a unit sugar.

Peter dis Acute of the boulder provide the provide rate.

Peter dis Acute of the boulder provide.

Peter dis Acute of the boulder of the boulder provide.

Peter dis Acute of the boulder of th

Available online.

#### Option A Only!



16" H x 11" W x 5" D (41cm x 28cm x 13cm)

#### Level B Skills

- · Use interfacing
- · Sewing curved seams
- · Making and constructing darts
- Handling enclosed seam bulk
  - Grading, notching, clipping, understitching
- · Applying waistband
- Applying a zipper and hook and eyes
- · Simple hand stitched hem
- · Apply a simple facing

#