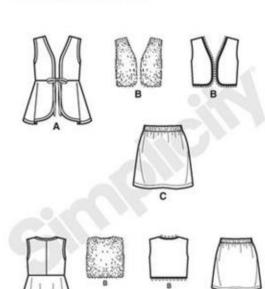

or accent band

#### Level A+ Skills



- · Fabric purchasing and preparation
- Basic pressing
- How to use pattern envelope and follow pattern directions
- · Recognize and identify fabric characteristics
  - Selvage, raw edge, grainline
- Simple sewing skills
  - Straight stitching, seam finishes, machine hem
- Apply an elastic casing

## Level A+ Project Ideas



- Clothing:
  - Dress or Jumper
  - Shorts, skirt, or pants with casing
- · Non-Clothing:
  - Drawstring purse or tote bag, sewing toolkit, laundry bag
- · Practice/Service Project:
  - Rectangular placemat, hair accessory, tissue case, travel kit, pillow case

#### Simplicity 8674

Available online





## New Look 6549

Available online, A+ group only sews skirt or pants.





Available online & Joann's

## Simplicity 1786





1786 FRONT AND BACK VIEWS

## Simplicity 8518

Available online & Joann's





Available online & Joann's

## Simplicity 8519





## McCalls 7207

Petterns designed for the beginner tany to know trainscript a unit sugar.

Peter dis Acute of the boulder provide the provide rate.

Peter dis Acute of the boulder provide.

Peter dis Acute of the boulder of the boulder provide.

Peter dis Acute of the boulder of th

Available online.

#### Option A Only!



16" H x 11" W x 5" D (41cm x 28cm x 13cm)

#### Level B Skills

- · Use interfacing
- · Sewing curved seams
- · Making and constructing darts
- Handling enclosed seam bulk
  - Grading, notching, clipping, understitching
- · Applying waistband
- Applying a zipper and hook and eyes
- · Simple hand stitched hem
- · Apply a simple facing

###