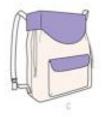

#### Option A Only!

16" H x 11" W x 5" D (41cm x 28cm x 13cm)

#### Sew item with buttons and buttonholes

- Clothing:
  - Shirt, simple jacket, dress, bathrobe, vest with facing or lining, cape with hood or collar
- · Non-Clothing:
  - Backpack with lining and applied trim, pillow cover, bucket organizer, appliqued wall hanging
- Practice/Service Project:
  - Serger constructed hanger hideaway, doll clothes, gift bags, simple curtains, sling or flapper purse