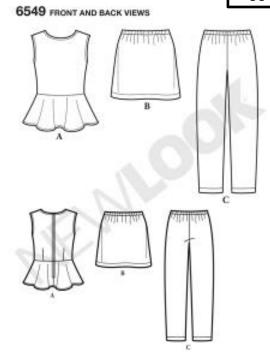

## New Look 6549

Available online, A+ group only sews skirt or pants.

Available online & Joann's

## New Look 6549

Available online. B Group can sew any parts of the outfit. Shirt has zipper.

Available online.