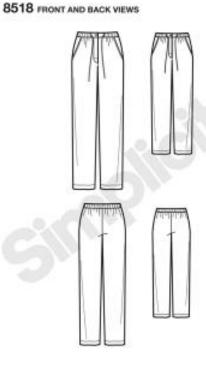

Basic pressing
- How to use pattern envelope and follow pattern directions
- · Recognize and identify fabric characteristics
  - Selvage, raw edge, grainline
- Simple sewing skills
  - Straight stitching, seam finishes, machine hem
- Apply an elastic casing

## Level A+ Project Ideas



- Clothing:
  - Dress or Jumper
  - Shorts, skirt, or pants with casing
- · Non-Clothing:
  - Drawstring purse or tote bag, sewing toolkit, laundry bag
- · Practice/Service Project:
  - Rectangular placemat, hair accessory, tissue case, travel kit, pillow case

#### Simplicity 8674

Available online





## New Look 6549

Available online, A+ group only sews skirt or pants.





Available online & Joann's

## Simplicity 1786





1786 FRONT AND BACK VIEWS

## Simplicity 8518

Available online & Joann's





Available online & Joann's

## Simplicity 8519





## McCalls 7207

Petterns designed for the beginner tany to know trainscript a unit sugar.

Peter dis Acute of the boulder provide the provide rate.

Peter dis Acute of the boulder provide.

Peter dis Acute of the boulder of the boulder provide.

Peter dis Acute of the boulder of th

Available online.

#### Option A Only!



16" H x 11" W x 5" D (41cm x 28cm x 13cm)

#### Level B Skills

- · Use interfacing
- · Sewing curved seams
- · Making and constructing darts
- Handling enclosed seam bulk
  - Grading, notching, clipping, understitching
- · Applying waistband
- Applying a zipper and hook and eyes
- · Simple hand stitched hem
- · Apply a simple facing

#### Level B Project Ideas

- Clothing:
  - Skirt, shorts, or pants with zipper an